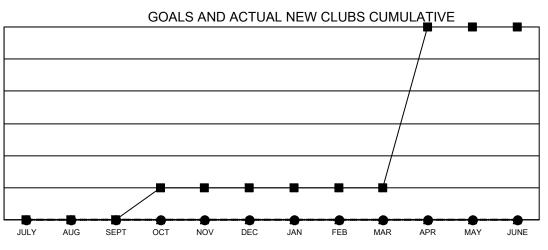

## GAT MONTHLY MEMBERSHIP PROGRESS REPORT

Multiple District 202

LOCATION: NEW ZEALAND

Results as of: 9/30/2022

| Clubs                 |               |           |               | Members               |                           |                         |                                                    |
|-----------------------|---------------|-----------|---------------|-----------------------|---------------------------|-------------------------|----------------------------------------------------|
| RESULTS FOR 2022-2023 |               |           |               | RESULTS FOR 2022-2023 |                           |                         |                                                    |
| QUARTER               | NEW CLUB GOAL | NEW CLUBS | DROPPED CLUBS | QUARTER               | MEMBER GROWTH NET<br>GOAL | MEMBER GROWTH<br>ACTUAL | DROPPED<br>MEMBERS ACTUAL<br>(including transfers) |
| JULY/AUG/SEP          | г 0           | 0         | 3             | JULY/AUG/SE           | PT 128                    | 160                     | 161                                                |
| OCT/NOV/DEC           | 1             | 0         | 0             | OCT/NOV/DE            | C 123                     | 0                       | 0                                                  |
| JAN/FEB/MAR           | 0             | 0         | 0             | JAN/FEB/MAF           | g 157                     | 0                       | 0                                                  |
| APR/MAY/JUNE          | 5             | 0         | 0             | APR/MAY/JUN           | NE 257                    | 0                       | 0                                                  |

-■- CURRENT YEAR GOALS FOR NEW CLUBS

CURRENT YEAR ACTUAL NEW CLUBS

▲ - LAST YEAR ACTUAL NEW CLUBS

GOALS AND ACTUAL MEMBERS CUMULATIVE

| GENDER DISTRIBUTION |  |  |
|---------------------|--|--|
| 04%)                |  |  |
| 95%)                |  |  |
|                     |  |  |
|                     |  |  |
| 760                 |  |  |
| 700                 |  |  |
| 383                 |  |  |
| -                   |  |  |