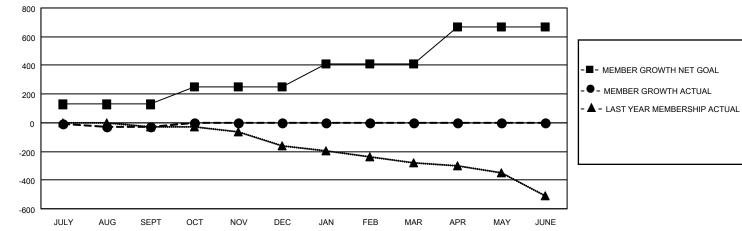

## GAT MONTHLY MEMBERSHIP PROGRESS REPORT

Multiple District 202

LOCATION: NEW ZEALAND

Results as of: 9/30/2022

| Clubs                 |               |           |               | Members               |                           |                         |                                                    |
|-----------------------|---------------|-----------|---------------|-----------------------|---------------------------|-------------------------|----------------------------------------------------|
| RESULTS FOR 2022-2023 |               |           |               | RESULTS FOR 2022-2023 |                           |                         |                                                    |
| QUARTER               | NEW CLUB GOAL | NEW CLUBS | DROPPED CLUBS | QUARTER               | MEMBER GROWTH NET<br>GOAL | MEMBER GROWTH<br>ACTUAL | DROPPED<br>MEMBERS ACTUAL<br>(including transfers) |
| JULY/AUG/SEP          | г 0           | 0         | 3             | JULY/AUG/SE           | PT 128                    | 160                     | 161                                                |
| OCT/NOV/DEC           | 1             | 0         | 0             | OCT/NOV/DE            | C 123                     | 0                       | 0                                                  |
| JAN/FEB/MAR           | 0             | 0         | 0             | JAN/FEB/MAF           | g 157                     | 0                       | 0                                                  |
| APR/MAY/JUNE          | 5             | 0         | 0             | APR/MAY/JUN           | NE 257                    | 0                       | 0                                                  |

-■- CURRENT YEAR GOALS FOR NEW CLUBS

CURRENT YEAR ACTUAL NEW CLUBS

▲ - LAST YEAR ACTUAL NEW CLUBS

GOALS AND ACTUAL MEMBERS CUMULATIVE

| GENDER DISTRIBUTION |  |  |
|---------------------|--|--|
| 04%)                |  |  |
| 95%)                |  |  |
|                     |  |  |
|                     |  |  |
| 760                 |  |  |
| 700                 |  |  |
| 383                 |  |  |
| -                   |  |  |